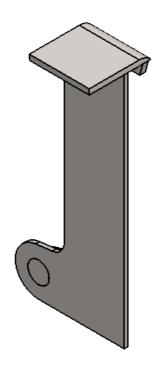

## 1 Required

| UNLESS OTHERWISE SPECIFIED: DIMENSIONS ARE IN MILLIMETERS  TOLERANCES: LINEAR: +/- 1mm ANGULAR: +/- 1degree |        | DEBUR AND<br>BREAK SHARP                                                         |                 |                    | DO NOT SCALE DRAWING | REVISION        | Α      |              |        |  |
|-------------------------------------------------------------------------------------------------------------|--------|----------------------------------------------------------------------------------|-----------------|--------------------|----------------------|-----------------|--------|--------------|--------|--|
|                                                                                                             |        |                                                                                  | Paint EDGES     |                    | Designed 2 Build     |                 |        |              |        |  |
|                                                                                                             | NAME   |                                                                                  | DATE            |                    |                      |                 | TITLE: |              |        |  |
| DRAWN                                                                                                       | Merlin | :                                                                                | 2017-05-14      |                    |                      |                 |        |              |        |  |
| Q.71                                                                                                        |        | 2018-04-14                                                                       |                 |                    |                      | Left Quick Atto |        | k Attach     | ittach |  |
|                                                                                                             |        | Copyrio                                                                          | ght (c)2017     | STOCK:             |                      |                 |        |              |        |  |
|                                                                                                             |        |                                                                                  | ed 2 Build      | STOCK SIZE:        |                      |                 |        |              |        |  |
| Per gri                                                                                                     |        | All rights reserved. Permission is hereby granted to produce one item from these |                 | MATERIAL: Assembly |                      | p0097-A01       |        | -A01         | А3     |  |
|                                                                                                             |        | plans fo                                                                         | or personal use |                    |                      |                 | ·      |              |        |  |
|                                                                                                             |        | J y .                                                                            |                 | WEIGHT: 2549.47    |                      | SCALE:1:3       |        | SHEET 5 OF 7 |        |  |