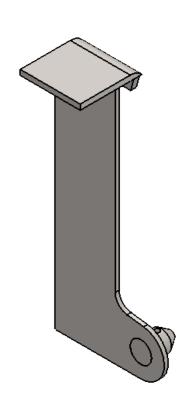

| UNLESS OTHERWISE SPECIFIED: DIMENSIONS ARE IN MILLIMETERS  TOLERANCES: LINEAR: +/- 1mm ANGULAR: +/- 1degree |                       |                                                                                  | FINISH:            |              | DEBUR AND<br>BREAK SHARP<br>EDGES |                  | DO NOT SCALE DRAWING | REVISION | A           |    |  |
|-------------------------------------------------------------------------------------------------------------|-----------------------|----------------------------------------------------------------------------------|--------------------|--------------|-----------------------------------|------------------|----------------------|----------|-------------|----|--|
|                                                                                                             |                       |                                                                                  | Paint <sup>E</sup> |              |                                   | Designed 2 Build |                      |          |             |    |  |
|                                                                                                             | NAME                  | 1                                                                                | DATE               |              |                                   |                  | TITLE:               | TITLE:   |             |    |  |
| DRAWN                                                                                                       | AWN Merlin 2017-05-14 |                                                                                  | 17-05-14           |              |                                   |                  | 5: 1 1 6 : 1 4 11    |          |             |    |  |
| Q.A Merlin                                                                                                  |                       | 2017-04-14                                                                       |                    |              |                                   |                  | Right Quick A        |          | k Attach    |    |  |
|                                                                                                             | 1000                  | Copyright                                                                        | Copyright (c)2017  |              |                                   |                  |                      | <u> </u> |             |    |  |
|                                                                                                             | Designed 2 Build      |                                                                                  | STOCK SIZE:        |              |                                   |                  |                      |          |             |    |  |
| Perm gran one                                                                                               |                       | All rights reserved. Permission is hereby granted to produce one item from these |                    |              |                                   | MATERIAL:        | part no. p0097-A01   |          | 401         | A3 |  |
|                                                                                                             |                       |                                                                                  | personal use       |              |                                   | •                | · ·                  |          |             |    |  |
|                                                                                                             |                       | Jiny.                                                                            |                    | WEIGHT: 2549 | 9.47                              |                  | SCALE:1:3            | SI       | HEET 6 OF 7 |    |  |