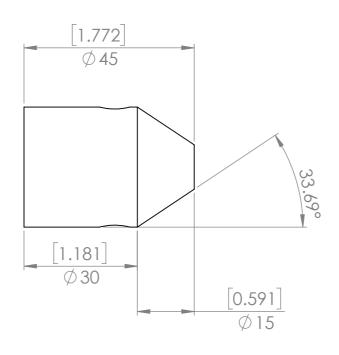

## 2 required

| UNLESS OTHERWISE SPECIFIED: FINISH: DIMENSIONS ARE IN MILLIMETERS |                                                                   |                                                                                    |                |                |                              | DEBUR AND<br>BREAK SHARP | С         | DO NOT SCALE DRAWING | REVISION     | А  |
|-------------------------------------------------------------------|-------------------------------------------------------------------|------------------------------------------------------------------------------------|----------------|----------------|------------------------------|--------------------------|-----------|----------------------|--------------|----|
| TOLERANCES:<br>LINEAR: +/- 1mm<br>ANGULAR: +/- 1degree            |                                                                   |                                                                                    |                |                | EDGES                        |                          | Designed  | d 2 Build            |              |    |
|                                                                   | NAME                                                              |                                                                                    | DATE           |                |                              |                          | TITLE:    |                      |              |    |
| DRAWN                                                             | DRAWN Merlin 2017-05-14  Q.A Merlin 2018-04-14  Copyright (c)2017 |                                                                                    | 2017-05-14     |                |                              |                          | 0         |                      |              |    |
| Q.A                                                               |                                                                   |                                                                                    |                |                |                              | Quick Attach P           |           | tach Pin             | rin          |    |
|                                                                   |                                                                   |                                                                                    | yright (c)2017 | STOCK:         | Rod                          |                          |           |                      |              |    |
|                                                                   |                                                                   | Designed 2 Build All rights reserved.                                              |                | STOCK SIZE:    | 1.5inch (31                  | .75mm)                   |           |                      |              |    |
|                                                                   |                                                                   | Permission is hereby granted to produce one item from these plans for personal use |                | MATERIAL:      | MATERIAL: Plain Carbon Steel |                          | PART NO.  | p0097-003            |              | A3 |
|                                                                   | EUIN                                                              | only.                                                                              |                | WEIGHT: 219.45 |                              |                          | SCALE:1:1 |                      | SHEET 4 OF 7 |    |