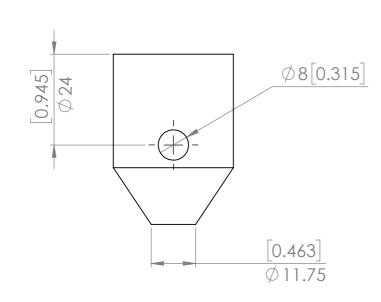

## 2 required

| UNLESS OTHERWISE SPECIFIED: FINISH: DIMENSIONS ARE IN MILLIMETERS |                                                                   |                                                                                    |                |                |                              | DEBUR AND<br>BREAK SHARP | С         | DO NOT SCALE DRAWING | REVISION     | А  |
|-------------------------------------------------------------------|-------------------------------------------------------------------|------------------------------------------------------------------------------------|----------------|----------------|------------------------------|--------------------------|-----------|----------------------|--------------|----|
| TOLERANCES:<br>LINEAR: +/- 1mm<br>ANGULAR: +/- 1degree            |                                                                   |                                                                                    |                |                | EDGES                        |                          | Designed  | d 2 Build            |              |    |
|                                                                   | NAME                                                              |                                                                                    | DATE           |                |                              |                          | TITLE:    |                      |              |    |
| DRAWN                                                             | DRAWN Merlin 2017-05-14  Q.A Merlin 2018-04-14  Copyright (c)2017 |                                                                                    | 2017-05-14     |                |                              |                          | 0         |                      |              |    |
| Q.A                                                               |                                                                   |                                                                                    |                |                |                              | Quick Attach P           |           | tach Pin             | rin          |    |
|                                                                   |                                                                   |                                                                                    | yright (c)2017 | STOCK:         | Rod                          |                          |           |                      |              |    |
|                                                                   |                                                                   | Designed 2 Build All rights reserved.                                              |                | STOCK SIZE:    | 1.5inch (31                  | .75mm)                   |           |                      |              |    |
|                                                                   |                                                                   | Permission is hereby granted to produce one item from these plans for personal use |                | MATERIAL:      | MATERIAL: Plain Carbon Steel |                          | PART NO.  | p0097-003            |              | A3 |
|                                                                   | EUIN                                                              | only.                                                                              |                | WEIGHT: 219.45 |                              |                          | SCALE:1:1 |                      | SHEET 4 OF 7 |    |