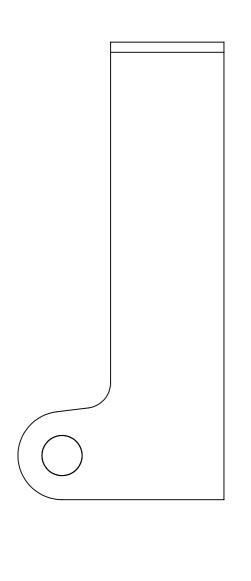

## 2 required

| UNLESS OTHERWISE SPECIFIED: FINISH: DIMENSIONS ARE IN MILLIMETERS |                                                                   |                                                                                    |                |                |                              | DEBUR AND<br>BREAK SHARP | С         | DO NOT SCALE DRAWING | REVISION     | А  |
|-------------------------------------------------------------------|-------------------------------------------------------------------|------------------------------------------------------------------------------------|----------------|----------------|------------------------------|--------------------------|-----------|----------------------|--------------|----|
| TOLERANCES:<br>LINEAR: +/- 1mm<br>ANGULAR: +/- 1degree            |                                                                   |                                                                                    |                |                | EDGES                        |                          | Designed  | d 2 Build            |              |    |
|                                                                   | NAME                                                              |                                                                                    | DATE           |                |                              |                          | TITLE:    |                      |              |    |
| DRAWN                                                             | DRAWN Merlin 2017-05-14  Q.A Merlin 2018-04-14  Copyright (c)2017 |                                                                                    | 2017-05-14     |                |                              |                          | 0         |                      |              |    |
| Q.A                                                               |                                                                   |                                                                                    |                |                |                              | Quick Attach P           |           | tach Pin             | rin          |    |
|                                                                   |                                                                   |                                                                                    | yright (c)2017 | STOCK:         | Rod                          |                          |           |                      |              |    |
|                                                                   |                                                                   | Designed 2 Build All rights reserved.                                              |                | STOCK SIZE:    | 1.5inch (31                  | .75mm)                   |           |                      |              |    |
|                                                                   |                                                                   | Permission is hereby granted to produce one item from these plans for personal use |                | MATERIAL:      | MATERIAL: Plain Carbon Steel |                          | PART NO.  | p0097-003            |              | A3 |
|                                                                   | EUIN                                                              | only.                                                                              |                | WEIGHT: 219.45 |                              |                          | SCALE:1:1 |                      | SHEET 4 OF 7 |    |