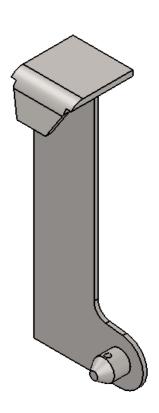

## 1 Required

| UNLESS OTHERWISE SPECIFIED: DIMENSIONS ARE IN MILLIMETERS  TOLERANCES: LINEAR: +/- 1mm ANGULAR: +/- 1degree |        |                                                                                  |             |                    | DEBUR AND<br>BREAK SHARP<br>EDGES | DO NOT SCAL        | E DRAWING | REVISION | A  |
|-------------------------------------------------------------------------------------------------------------|--------|----------------------------------------------------------------------------------|-------------|--------------------|-----------------------------------|--------------------|-----------|----------|----|
|                                                                                                             |        |                                                                                  |             |                    |                                   | Designed 2 Build   |           |          |    |
|                                                                                                             | NAME   | DATE                                                                             |             |                    |                                   | TITLE:             |           |          |    |
| DRAWN                                                                                                       | Merlin | 2017-05-14                                                                       |             |                    |                                   |                    |           | <b></b>  |    |
| Q.A Merlin 2                                                                                                |        | 2018-04-14                                                                       |             |                    | Quick Attach Fittings             |                    |           |          |    |
|                                                                                                             | 1000   | Copyright (c)2017                                                                | STOCK:      |                    |                                   |                    |           |          |    |
|                                                                                                             | 1      | Designed 2 Build                                                                 | STOCK SIZE: |                    |                                   |                    |           |          |    |
| Perm<br>grant<br>one ir                                                                                     |        | All rights reserved. Permission is hereby granted to produce one item from these |             | MATERIAL: Assembly |                                   | part no. p0097-A03 |           | 03       | A3 |
|                                                                                                             |        | plans for personal use                                                           |             |                    | ,                                 | '                  |           |          |    |
|                                                                                                             |        | O:117.                                                                           | WEIGHT: 509 | 8.94               |                                   | SCALE:1:4          | SHEET     | 7 OF 7   |    |