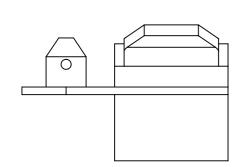

## 1 Required

| UNLESS OTHERWISE SPECIFIED: DIMENSIONS ARE IN MILLIMETERS  TOLERANCES: LINEAR: +/- 1mm ANGULAR: +/- 1degree |        |                                                                                  |             |                    | DEBUR AND<br>BREAK SHARP<br>EDGES | DO NOT SCAL        | E DRAWING | REVISION | A  |
|-------------------------------------------------------------------------------------------------------------|--------|----------------------------------------------------------------------------------|-------------|--------------------|-----------------------------------|--------------------|-----------|----------|----|
|                                                                                                             |        |                                                                                  |             |                    |                                   | Designed 2 Build   |           |          |    |
|                                                                                                             | NAME   | DATE                                                                             |             |                    |                                   | TITLE:             |           |          |    |
| DRAWN                                                                                                       | Merlin | 2017-05-14                                                                       |             |                    |                                   |                    |           | <b></b>  |    |
| Q.A Merlin 2                                                                                                |        | 2018-04-14                                                                       |             |                    | Quick Attach Fittings             |                    |           |          |    |
|                                                                                                             | 1000   | Copyright (c)2017                                                                | STOCK:      |                    |                                   |                    |           |          |    |
|                                                                                                             | 1      | Designed 2 Build                                                                 | STOCK SIZE: |                    |                                   |                    |           |          |    |
| Perm<br>grant<br>one ir                                                                                     |        | All rights reserved. Permission is hereby granted to produce one item from these |             | MATERIAL: Assembly |                                   | part no. p0097-A03 |           | 03       | A3 |
|                                                                                                             |        | plans for personal use                                                           |             |                    | ,                                 | '                  |           |          |    |
|                                                                                                             |        | O:117.                                                                           | WEIGHT: 509 | 8.94               |                                   | SCALE:1:4          | SHEET     | 7 OF 7   |    |