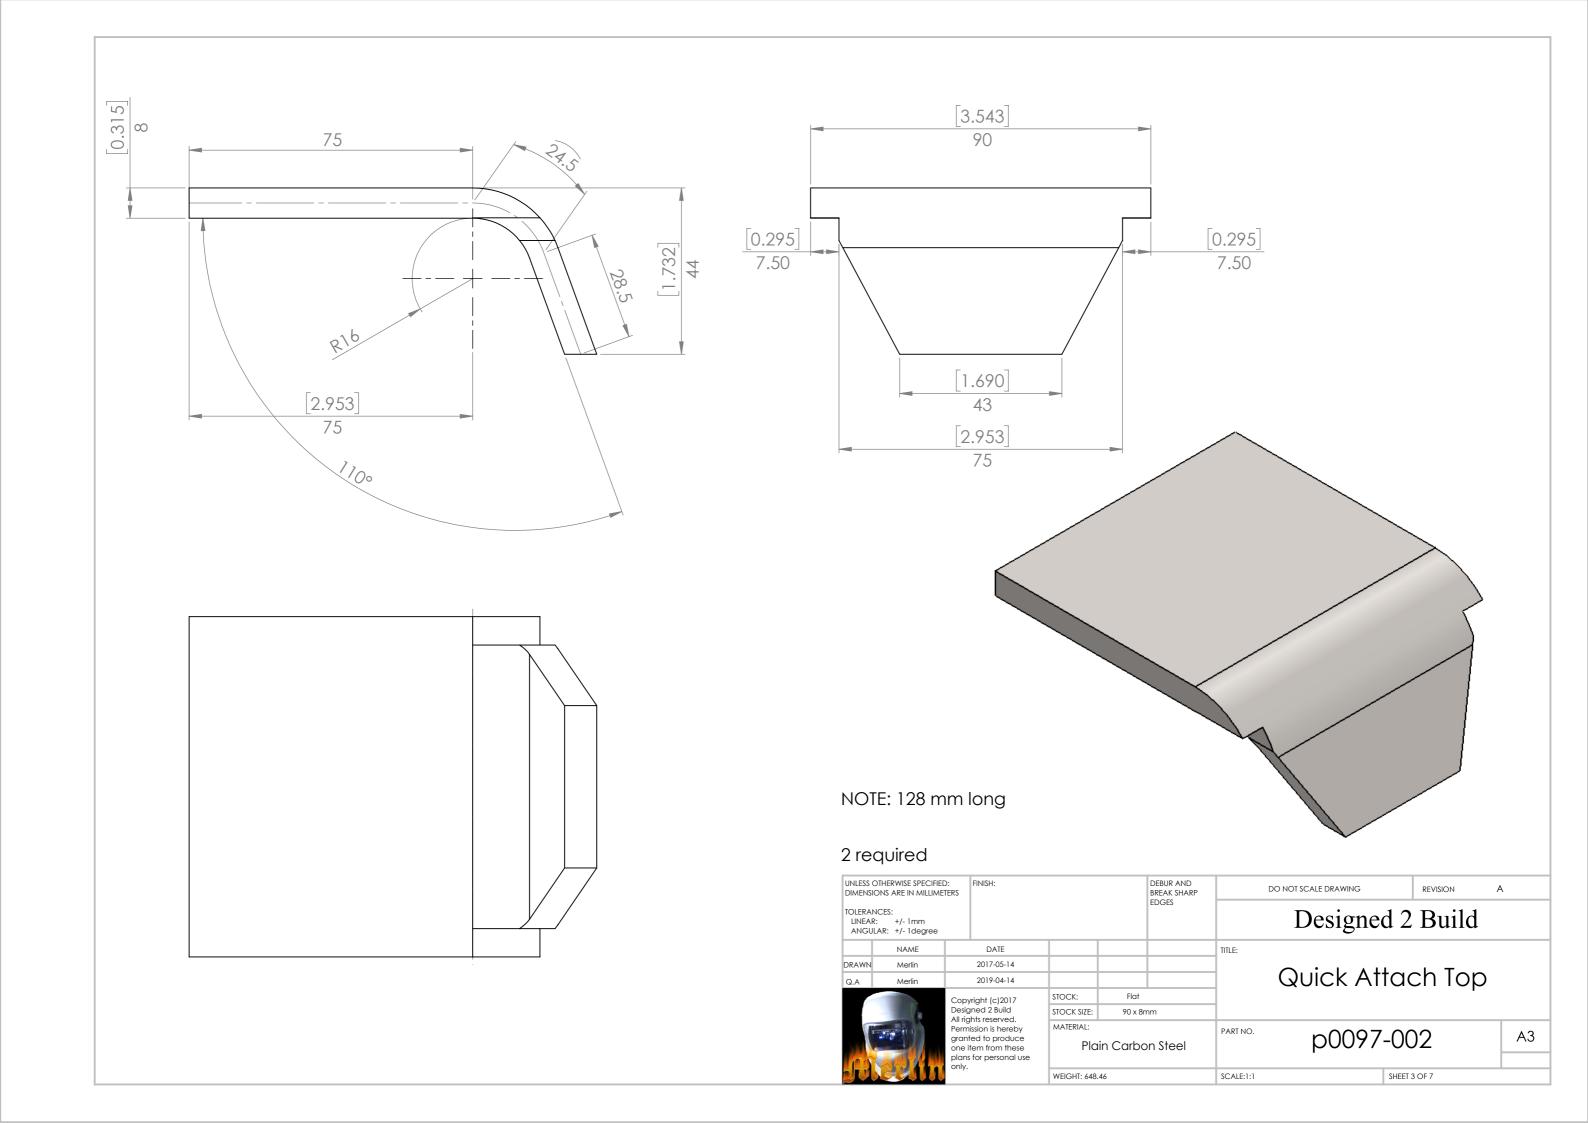

| QTY. | PART NUMBER | DESCRIPTION         | MATERIAL           | WEIGHT  |
|------|-------------|---------------------|--------------------|---------|
| 2    | p0097-001   | Quick Attach Plater | Plain Carbon Steel | 1681.56 |
| 2    | p0097-002   | Quick Attach Top    | Plain Carbon Steel | 648.46  |
| 2    | p0097-003   | Quick Attach Pin    | Plain Carbon Steel | 219.45  |