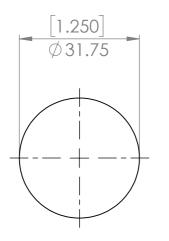

## 2 required

| UNLESS OTHERWISE SPECIFIED: FINISH: DIMENSIONS ARE IN MILLIMETERS |                                                                   |                                                                                    |                |                |                              | DEBUR AND<br>BREAK SHARP | С         | DO NOT SCALE DRAWING | REVISION     | А  |
|-------------------------------------------------------------------|-------------------------------------------------------------------|------------------------------------------------------------------------------------|----------------|----------------|------------------------------|--------------------------|-----------|----------------------|--------------|----|
| TOLERANCES:<br>LINEAR: +/- 1mm<br>ANGULAR: +/- 1degree            |                                                                   |                                                                                    |                |                | EDGES                        |                          | Designed  | d 2 Build            |              |    |
|                                                                   | NAME                                                              |                                                                                    | DATE           |                |                              |                          | TITLE:    |                      |              |    |
| DRAWN                                                             | DRAWN Merlin 2017-05-14  Q.A Merlin 2018-04-14  Copyright (c)2017 |                                                                                    | 2017-05-14     |                |                              |                          | 0         |                      |              |    |
| Q.A                                                               |                                                                   |                                                                                    |                |                |                              | Quick Attach P           |           | tach Pin             | rin          |    |
|                                                                   |                                                                   |                                                                                    | yright (c)2017 | STOCK:         | Rod                          |                          |           |                      |              |    |
|                                                                   |                                                                   | Designed 2 Build All rights reserved.                                              |                | STOCK SIZE:    | 1.5inch (31                  | .75mm)                   |           |                      |              |    |
|                                                                   |                                                                   | Permission is hereby granted to produce one item from these plans for personal use |                | MATERIAL:      | MATERIAL: Plain Carbon Steel |                          | PART NO.  | p0097-003            |              | A3 |
|                                                                   | EUIN                                                              | only.                                                                              |                | WEIGHT: 219.45 |                              |                          | SCALE:1:1 |                      | SHEET 4 OF 7 |    |