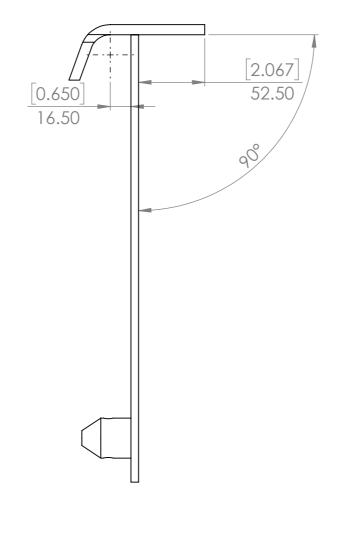

## 1 Required

| UNLESS OTHERWISE SPECIFIED: DIMENSIONS ARE IN MILLIMETERS  TOLERANCES: LINEAR: +/- 1mm ANGULAR: +/- 1degree |        | DEBUR AND<br>BREAK SHARP                                                         |                 |                    | DO NOT SCALE DRAWING | REVISION        | Α      |              |        |  |
|-------------------------------------------------------------------------------------------------------------|--------|----------------------------------------------------------------------------------|-----------------|--------------------|----------------------|-----------------|--------|--------------|--------|--|
|                                                                                                             |        |                                                                                  | Paint EDGES     |                    | Designed 2 Build     |                 |        |              |        |  |
|                                                                                                             | NAME   |                                                                                  | DATE            |                    |                      |                 | TITLE: |              |        |  |
| DRAWN                                                                                                       | Merlin | :                                                                                | 2017-05-14      |                    |                      |                 |        |              |        |  |
| Q.71                                                                                                        |        | 2018-04-14                                                                       |                 |                    |                      | Left Quick Atto |        | k Attach     | ittach |  |
|                                                                                                             |        | Copyrio                                                                          | ght (c)2017     | STOCK:             |                      |                 |        |              |        |  |
|                                                                                                             |        |                                                                                  | ed 2 Build      | STOCK SIZE:        |                      |                 |        |              |        |  |
| Per gri                                                                                                     |        | All rights reserved. Permission is hereby granted to produce one item from these |                 | MATERIAL: Assembly |                      | p0097-A01       |        | -A01         | А3     |  |
|                                                                                                             |        | plans fo                                                                         | or personal use |                    |                      |                 | ·      |              |        |  |
|                                                                                                             |        | J y .                                                                            |                 | WEIGHT: 2549.47    |                      | SCALE:1:3       |        | SHEET 5 OF 7 |        |  |