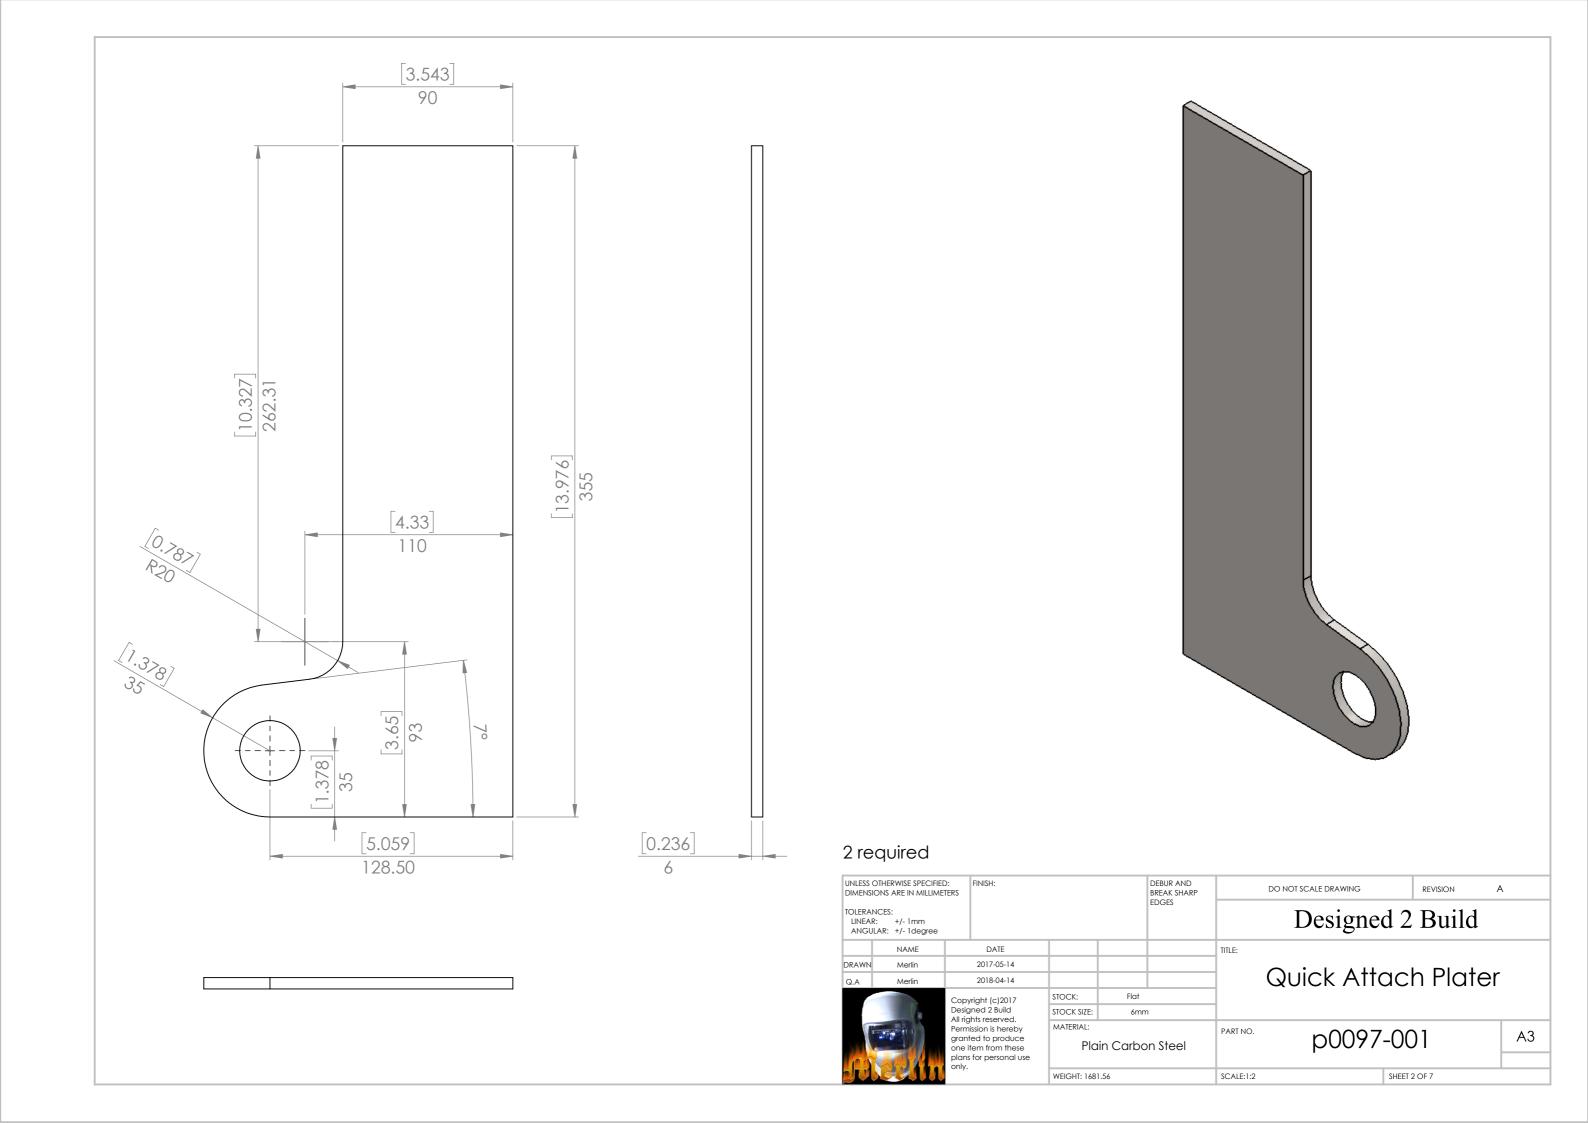

## 2 required

| UNLESS OTHERWISE SPECIFIED: FINISH: DIMENSIONS ARE IN MILLIMETERS |                                                                   |                                                                                    |                |                |                              | DEBUR AND<br>BREAK SHARP | С         | DO NOT SCALE DRAWING | REVISION     | А  |
|-------------------------------------------------------------------|-------------------------------------------------------------------|------------------------------------------------------------------------------------|----------------|----------------|------------------------------|--------------------------|-----------|----------------------|--------------|----|
| TOLERANCES:<br>LINEAR: +/- 1mm<br>ANGULAR: +/- 1degree            |                                                                   |                                                                                    |                |                | EDGES                        |                          | Designed  | d 2 Build            |              |    |
|                                                                   | NAME                                                              |                                                                                    | DATE           |                |                              |                          | TITLE:    |                      |              |    |
| DRAWN                                                             | DRAWN Merlin 2017-05-14  Q.A Merlin 2018-04-14  Copyright (c)2017 |                                                                                    | 2017-05-14     |                |                              |                          | 0         |                      |              |    |
| Q.A                                                               |                                                                   |                                                                                    |                |                |                              | Quick Attach P           |           | tach Pin             | rin          |    |
|                                                                   |                                                                   |                                                                                    | yright (c)2017 | STOCK:         | Rod                          |                          |           |                      |              |    |
|                                                                   |                                                                   | Designed 2 Build All rights reserved.                                              |                | STOCK SIZE:    | 1.5inch (31                  | .75mm)                   |           |                      |              |    |
|                                                                   |                                                                   | Permission is hereby granted to produce one item from these plans for personal use |                | MATERIAL:      | MATERIAL: Plain Carbon Steel |                          | PART NO.  | p0097-003            |              | A3 |
|                                                                   | EUIN                                                              | only.                                                                              |                | WEIGHT: 219.45 |                              |                          | SCALE:1:1 |                      | SHEET 4 OF 7 |    |