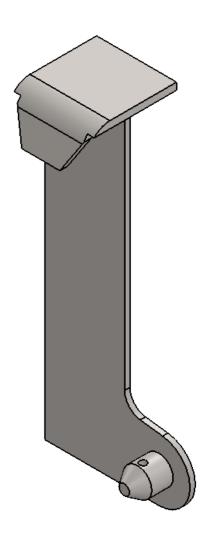

## 2 required

| UNLESS OTHERWISE SPECIFIED: FINISH: DIMENSIONS ARE IN MILLIMETERS |                                                                   |                                                                                    |                |                |                              | DEBUR AND<br>BREAK SHARP | С         | DO NOT SCALE DRAWING | REVISION     | А  |
|-------------------------------------------------------------------|-------------------------------------------------------------------|------------------------------------------------------------------------------------|----------------|----------------|------------------------------|--------------------------|-----------|----------------------|--------------|----|
| TOLERANCES:<br>LINEAR: +/- 1mm<br>ANGULAR: +/- 1degree            |                                                                   |                                                                                    |                |                | EDGES                        |                          | Designed  | d 2 Build            |              |    |
|                                                                   | NAME                                                              |                                                                                    | DATE           |                |                              |                          | TITLE:    |                      |              |    |
| DRAWN                                                             | DRAWN Merlin 2017-05-14  Q.A Merlin 2018-04-14  Copyright (c)2017 |                                                                                    | 2017-05-14     |                |                              |                          | 0         |                      |              |    |
| Q.A                                                               |                                                                   |                                                                                    |                |                |                              | Quick Attach P           |           | tach Pin             | rin          |    |
|                                                                   |                                                                   |                                                                                    | yright (c)2017 | STOCK:         | Rod                          |                          |           |                      |              |    |
|                                                                   |                                                                   | Designed 2 Build All rights reserved.                                              |                | STOCK SIZE:    | 1.5inch (31                  | .75mm)                   |           |                      |              |    |
|                                                                   |                                                                   | Permission is hereby granted to produce one item from these plans for personal use |                | MATERIAL:      | MATERIAL: Plain Carbon Steel |                          | PART NO.  | p0097-003            |              | A3 |
|                                                                   | EUIN                                                              | only.                                                                              |                | WEIGHT: 219.45 |                              |                          | SCALE:1:1 |                      | SHEET 4 OF 7 |    |