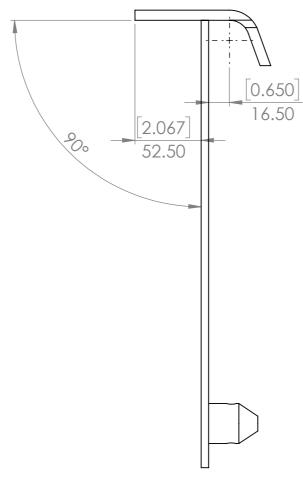

## 2 required

| UNLESS OTHERWISE SPECIFIED: FINISH: DIMENSIONS ARE IN MILLIMETERS |                                                                   |                                                                                    |                |                |                              | DEBUR AND<br>BREAK SHARP | С         | DO NOT SCALE DRAWING | REVISION     | А  |
|-------------------------------------------------------------------|-------------------------------------------------------------------|------------------------------------------------------------------------------------|----------------|----------------|------------------------------|--------------------------|-----------|----------------------|--------------|----|
| TOLERANCES:<br>LINEAR: +/- 1mm<br>ANGULAR: +/- 1degree            |                                                                   |                                                                                    |                |                | EDGES                        |                          | Designed  | d 2 Build            |              |    |
|                                                                   | NAME                                                              |                                                                                    | DATE           |                |                              |                          | TITLE:    |                      |              |    |
| DRAWN                                                             | DRAWN Merlin 2017-05-14  Q.A Merlin 2018-04-14  Copyright (c)2017 |                                                                                    | 2017-05-14     |                |                              |                          | 0         |                      |              |    |
| Q.A                                                               |                                                                   |                                                                                    |                |                |                              | Quick Attach P           |           | tach Pin             | rin          |    |
|                                                                   |                                                                   |                                                                                    | yright (c)2017 | STOCK:         | Rod                          |                          |           |                      |              |    |
|                                                                   |                                                                   | Designed 2 Build All rights reserved.                                              |                | STOCK SIZE:    | 1.5inch (31                  | .75mm)                   |           |                      |              |    |
|                                                                   |                                                                   | Permission is hereby granted to produce one item from these plans for personal use |                | MATERIAL:      | MATERIAL: Plain Carbon Steel |                          | PART NO.  | p0097-003            |              | A3 |
|                                                                   | EUIN                                                              | only.                                                                              |                | WEIGHT: 219.45 |                              |                          | SCALE:1:1 |                      | SHEET 4 OF 7 |    |