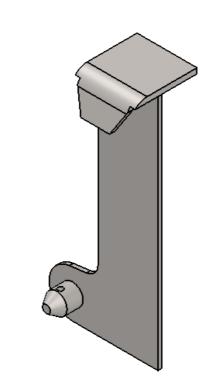

## 1 Required

| UNLESS OTHERWISE SPECIFIED: DIMENSIONS ARE IN MILLIMETERS  TOLERANCES: LINEAR: +/- 1mm ANGULAR: +/- 1degree |        |                                                                                  |             |                    | DEBUR AND<br>BREAK SHARP<br>EDGES | DO NOT SCAL        | E DRAWING | REVISION | A  |
|-------------------------------------------------------------------------------------------------------------|--------|----------------------------------------------------------------------------------|-------------|--------------------|-----------------------------------|--------------------|-----------|----------|----|
|                                                                                                             |        |                                                                                  |             |                    |                                   | Designed 2 Build   |           |          |    |
|                                                                                                             | NAME   | DATE                                                                             |             |                    |                                   | TITLE:             |           |          |    |
| DRAWN                                                                                                       | Merlin | 2017-05-14                                                                       |             |                    |                                   |                    |           | <b></b>  |    |
| Q.A Merlin 2                                                                                                |        | 2018-04-14                                                                       |             |                    | Quick Attach Fittings             |                    |           |          |    |
|                                                                                                             | 1000   | Copyright (c)2017                                                                | STOCK:      |                    |                                   |                    |           |          |    |
|                                                                                                             | 1      | Designed 2 Build                                                                 | STOCK SIZE: |                    |                                   |                    |           |          |    |
| Perm<br>grant<br>one ir                                                                                     |        | All rights reserved. Permission is hereby granted to produce one item from these |             | MATERIAL: Assembly |                                   | part no. p0097-A03 |           | 03       | A3 |
|                                                                                                             |        | plans for personal use                                                           |             |                    | ,                                 | '                  |           |          |    |
|                                                                                                             |        | O:117.                                                                           | WEIGHT: 509 | 8.94               |                                   | SCALE:1:4          | SHEET     | 7 OF 7   |    |