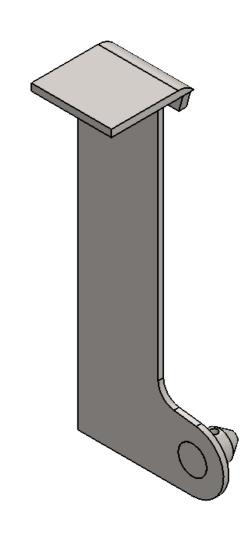

## 1 Required

| UNLESS OTHERWISE SPECIFIED: DIMENSIONS ARE IN MILLIMETERS  TOLERANCES: LINEAR: +/- 1mm ANGULAR: +/- 1degree |        | DEBUR AND<br>BREAK SHARP                                                         |                 |                    | DO NOT SCALE DRAWING | REVISION        | Α      |              |        |  |
|-------------------------------------------------------------------------------------------------------------|--------|----------------------------------------------------------------------------------|-----------------|--------------------|----------------------|-----------------|--------|--------------|--------|--|
|                                                                                                             |        |                                                                                  | Paint EDGES     |                    | Designed 2 Build     |                 |        |              |        |  |
|                                                                                                             | NAME   |                                                                                  | DATE            |                    |                      |                 | TITLE: |              |        |  |
| DRAWN                                                                                                       | Merlin | :                                                                                | 2017-05-14      |                    |                      |                 |        |              |        |  |
| Q.71                                                                                                        |        | 2018-04-14                                                                       |                 |                    |                      | Left Quick Atto |        | k Attach     | ittach |  |
|                                                                                                             |        | Copyrio                                                                          | ght (c)2017     | STOCK:             |                      |                 |        |              |        |  |
|                                                                                                             |        |                                                                                  | ed 2 Build      | STOCK SIZE:        |                      |                 |        |              |        |  |
| Per gri                                                                                                     |        | All rights reserved. Permission is hereby granted to produce one item from these |                 | MATERIAL: Assembly |                      | p0097-A01       |        | -A01         | А3     |  |
|                                                                                                             |        | plans fo                                                                         | or personal use |                    |                      |                 | ·      |              |        |  |
|                                                                                                             |        | J y .                                                                            |                 | WEIGHT: 2549.47    |                      | SCALE:1:3       |        | SHEET 5 OF 7 |        |  |