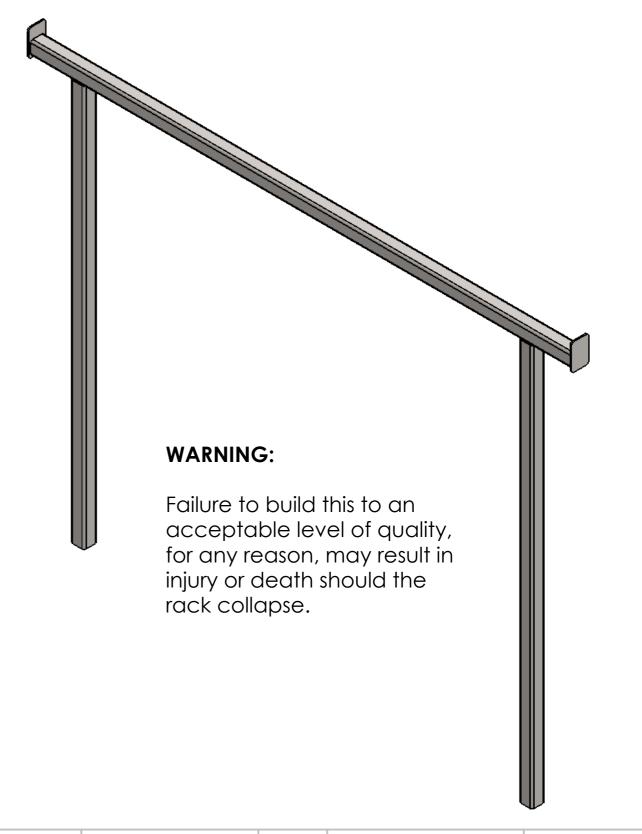

These plans and dimensions are suited to an 8ft x 5ft box trailer. Modify these dimensions to suit your own trailer.

These plans and dimensions are suited to an 8ft x 5ft box trailer. Modify these dimensions to suit your own trailer.

These plans and dimensions are suited to an 8ft x 5ft box trailer. Modify these dimensions to suit your own trailer.