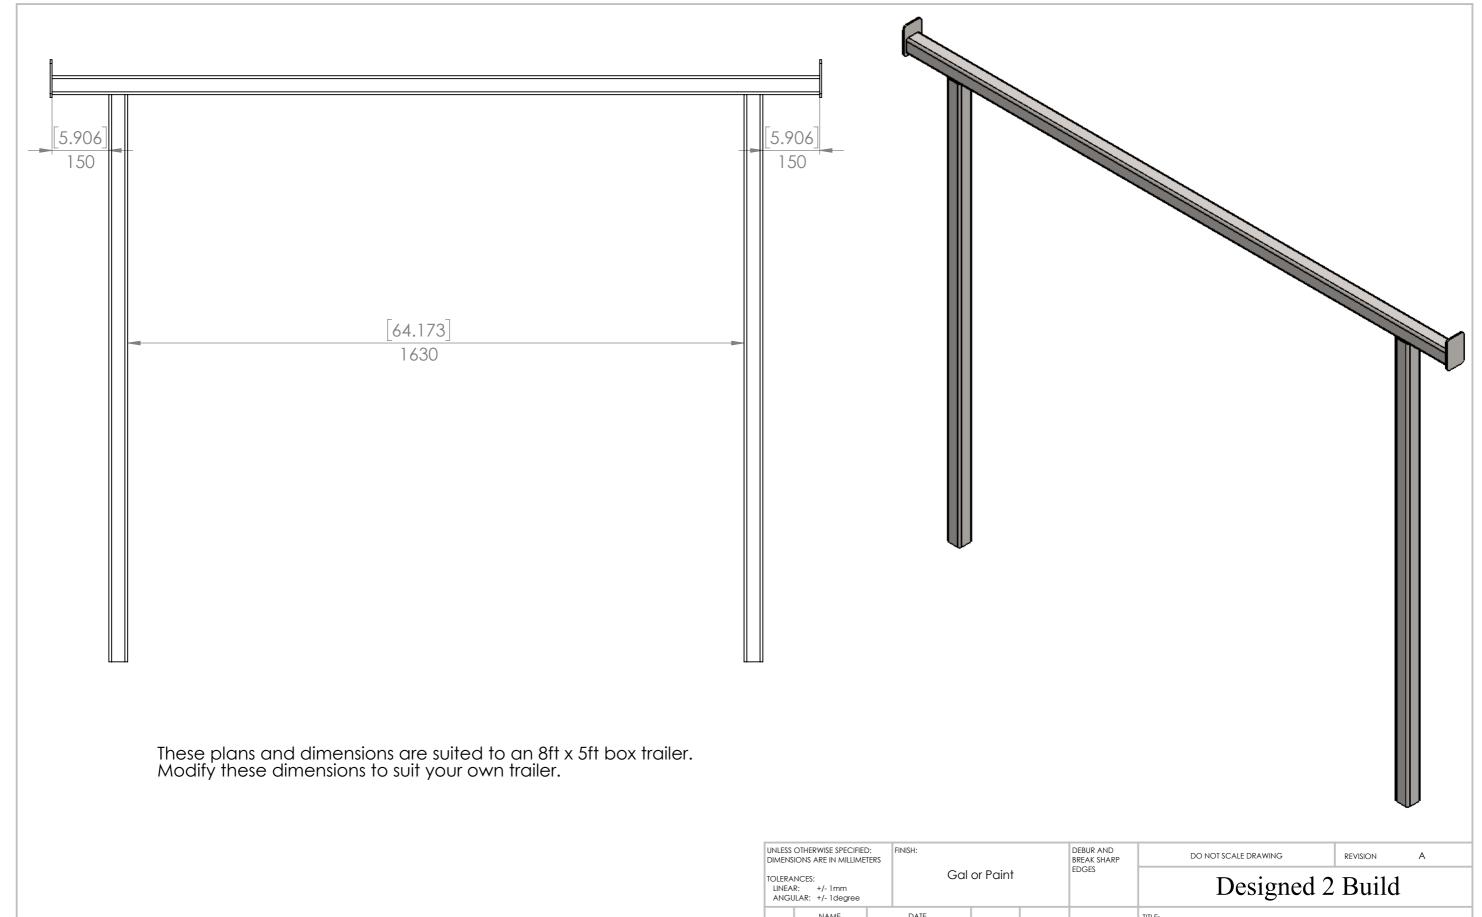

These plans and dimensions are suited to an 8ft x 5ft box trailer. Modify these dimensions to suit your own trailer.

These plans and dimensions are suited to an 8ft x 5ft box trailer. Modify these dimensions to suit your own trailer.