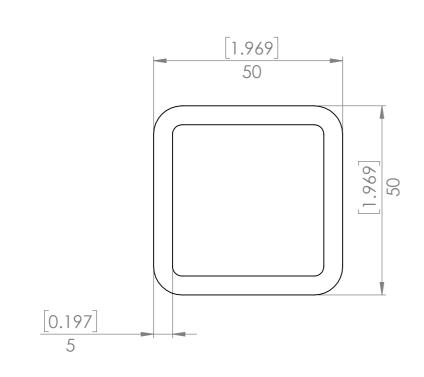

| UNLESS OTHERWISE SPECIFIED: FINISH: DIMENSIONS ARE IN MILLIMETERS |        |                       |            |                             |                  | DEBUR AND<br>BREAK SHARP | DO NO      | OT SCALE DRAWING | REVISION     | Α |
|-------------------------------------------------------------------|--------|-----------------------|------------|-----------------------------|------------------|--------------------------|------------|------------------|--------------|---|
| TOLERANCES:<br>LINEAR: +/- 1mm<br>ANGULAR: +/- 1degree            |        |                       |            | EDGES                       | Designed 2 Build |                          |            |                  |              |   |
|                                                                   | NAME   |                       | DATE       |                             |                  |                          | Leg        |                  |              |   |
| DRAWN                                                             | Merlin |                       | 2017-05-16 |                             |                  |                          |            |                  |              |   |
| Q.A                                                               | Merlin |                       | 2017-05-21 |                             |                  |                          |            |                  |              |   |
|                                                                   | -      |                       |            | STOCK:                      | SHS              |                          |            |                  |              |   |
| - 1                                                               |        |                       |            | STOCK SIZE:                 | 50 x 50          | ) x 5                    |            |                  |              |   |
|                                                                   |        | MATERIAL: Plain Carbo |            | on Steel PART NO. p0093-002 |                  | -002                     | A3         |                  |              |   |
|                                                                   |        |                       |            |                             |                  |                          |            |                  |              |   |
|                                                                   |        |                       |            | WEIGHT: 100                 | 27.83            |                          | SCALE:1:10 |                  | SHEET 3 OF 5 |   |