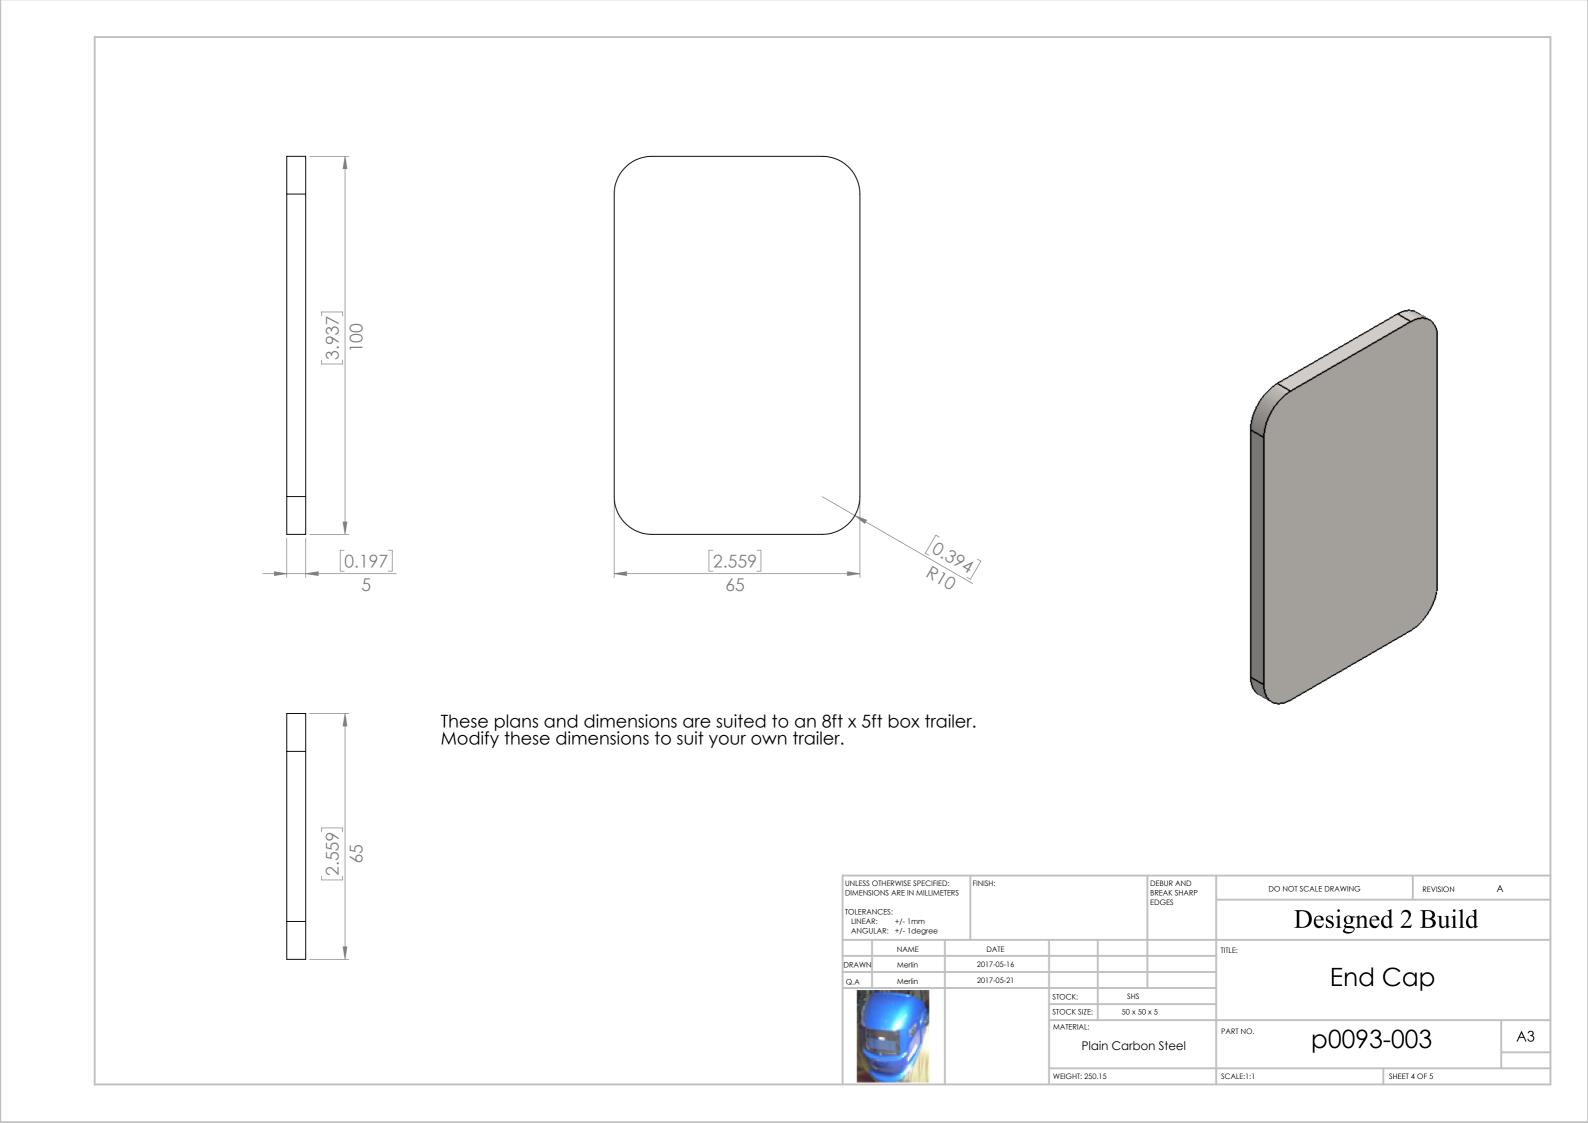

These plans and dimensions are suited to an 8ft x 5ft box trailer. Modify these dimensions to suit your own trailer.