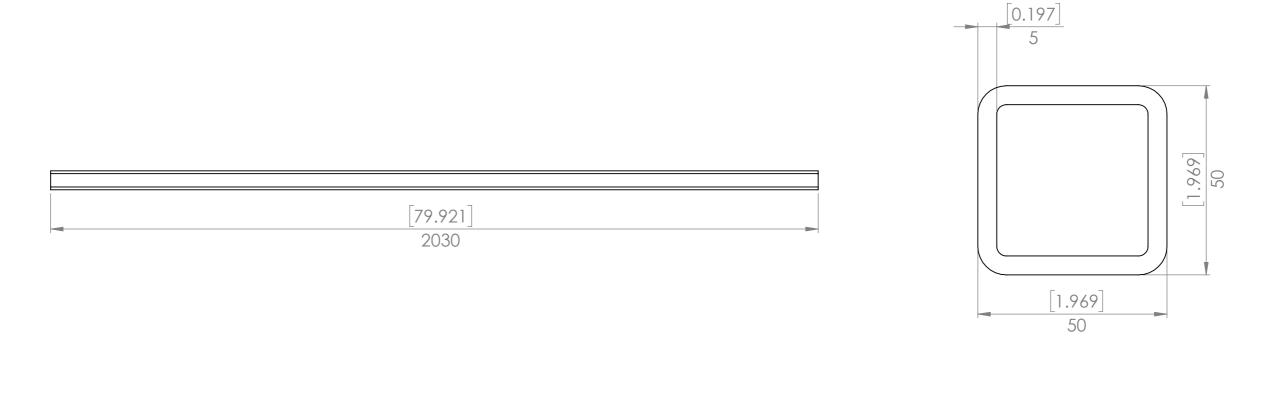

| QTY. | PART NUMBER | DESCRIPTION | MATERIAL           | WEIGHT   |
|------|-------------|-------------|--------------------|----------|
| 1    | p0093-001   | Crossmember | Plain Carbon Steel | 13571.00 |
| 2    | p0093-002   | Leg         | Plain Carbon Steel | 10027.83 |
| 2    | p0093-003   | End Cap     | Plain Carbon Steel | 250.15   |

| QTY. | PART NUMBER | DESCRIPTION | MATERIAL           | WEIGHT<br>13571.00 |  |
|------|-------------|-------------|--------------------|--------------------|--|
| 1    | p0093-001   | Crossmember | Plain Carbon Steel |                    |  |
| 2    | p0093-002   | Leg         | Plain Carbon Steel | 10027.83           |  |
| 2    | p0093-003   | End Cap     | Plain Carbon Steel | 250.15             |  |